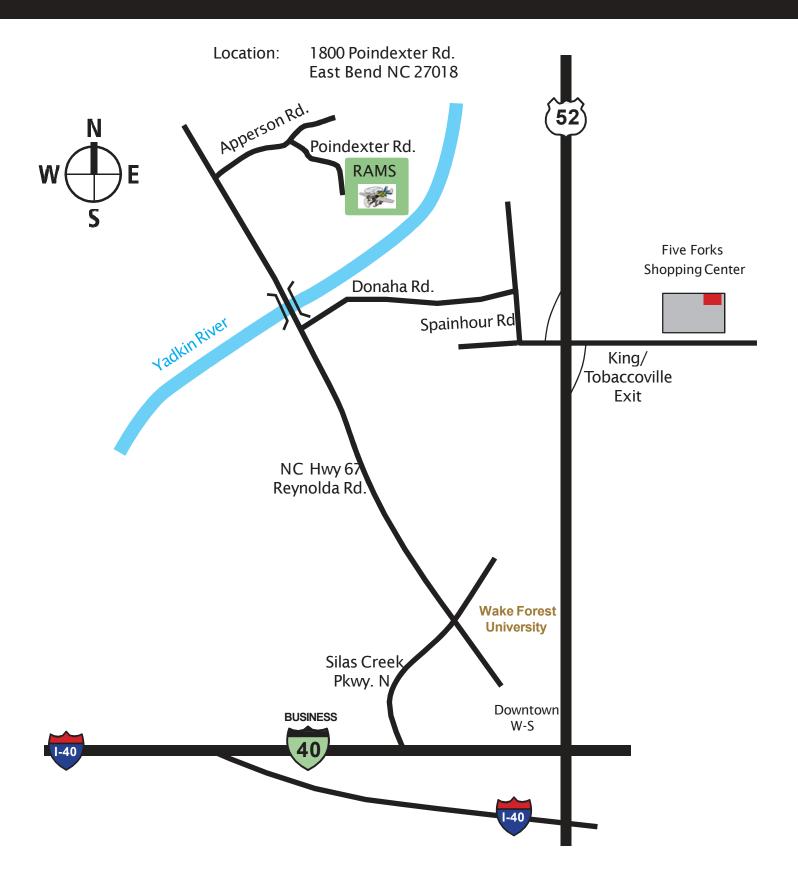

CD: Michael Holbrook map on reverse side of flyer | 1800 Poindexter Rd., East Bend NC 27018